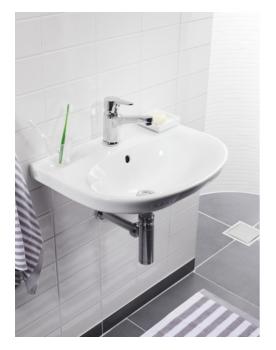

# Bathroom sink faucet Nautic -150 mm spout

## **Product features**

- · Energy class A, saves water and energy
- · Eco-start, 17°C when lever straight forward
- · Adjustable comfort flow and comfort temperature

### Assembling & Care

Assembling & Care Prior to installation the lines must be flushed up to the faucet. The faucet is connected with the cold water line on the right and the hot water line on the left. Water pressure: max 1000 kPa, min 50kPa. Hot water temperature: max 70°C, min 45°C. Please note that we are not liable for damage resulting from improper installation.