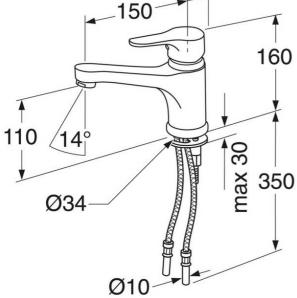

# Bathroom sink faucet Nautic -150 mm spout

### Assembling & Care

Assembling & Care Prior to installation the lines must be flushed up to the faucet. The faucet is connected with the cold water line on the right and the hot water line on the left. Water pressure: max 1000 kPa, min 50kPa. Hot water temperature: max 70°C, min 45°C. Please note that we are not liable for damage resulting from improper installation.