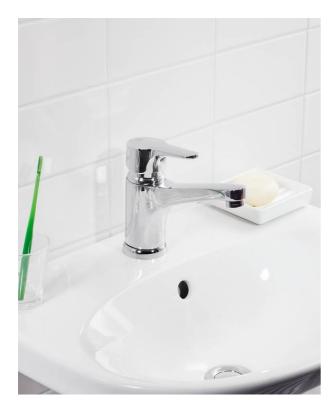

# **Bathroom sink faucet Nautic -**150 mm spout

Lead-free

#### **Product features**

- Energy class A, saves water and energy
- Contains less than 0.1% lead
- Adjustable comfort flow and comfort temperature