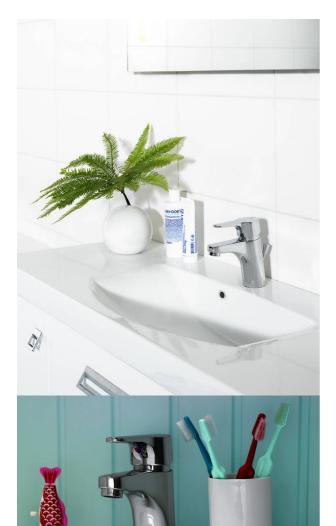

# **Bathroom sink faucet Nautic**

## With bottom valve and lift bar

#### **Product features**

- · Energy class A, saves water and energy
- · Eco-start, 17°C when lever straight forward
- · Adjustable comfort flow and comfort temperature