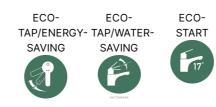

#### **Product features**

- · Energy class A, saves water and energy
- · Eco-start, 17°C when lever straight forward
- · Adjustable comfort flow and comfort temperature

### **Energy labeling and certifications**

- · Complies with Safe Water installation requirements
- Energy class A, 1.41 kWh

ASSembling & Care Prior to installation the lines must be flushed up to the faucet. The faucet is connected with the cold water line on the right and the hot water line on the left. Water pressure: max 1000 kPa, min 50kPa. Hot water temperature: max 70°C, min 45°C. Please note that we are not liable for damage resulting from improper installation. installation.