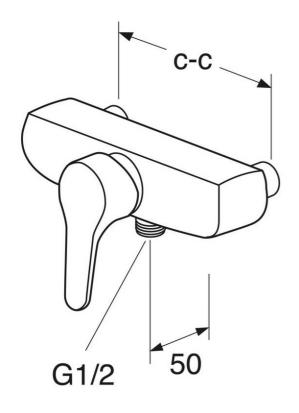

# Shower mixer Nautic - singlelever

With shower connection downwards, 150 c-c

# **Assembling & Care**

Prior to installation the lines must be flushed up to the faucet. The faucet is connected with the cold water line on the right and the hot water line on the left. Water pressure: max 1000 kPa, min 50kPa. Hot water temperature: max 80°C, min 45°C. Please note that we are not liable for damage resulting from improper installation.