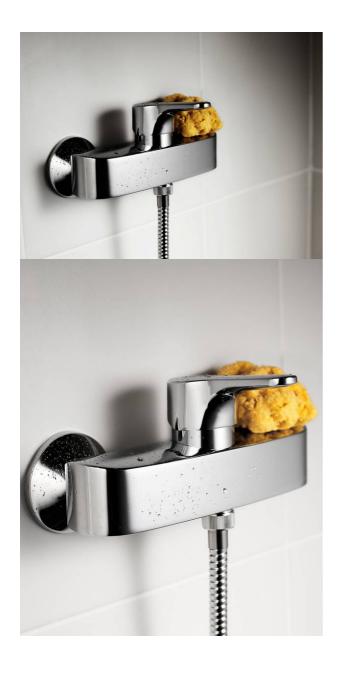

# Shower mixer Nautic - singlelever

With shower connection downwards, 150 c-c

#### **Product features**

- · Can be combined with all kitchen or bathroom spouts
- · Adjustable comfort flow can be activated as needed
- Plugged connections for extra water outlets

## **Assembling & Care**

Prior to installation the lines must be flushed up to the faucet. The faucet is connected with the cold water line on the right and the hot water line on the left. Water pressure: max 1000 kPa, min 50kPa. Hot water temperature: max 80°C, min 45°C. Please note that we are not liable for damage resulting from improper installation.