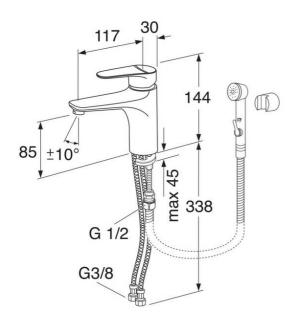

# **Bathroom sink faucet Metic**

# With side spray and wall holder

## Assembling & Care

Prior to installation the lines must be flushed up to the faucet. The faucet is connected with the cold water line on the right and the hot water line on the left. Water pressure: max 1000 kPa, min 50kPa. Hot water temperature: max 70°C, min 45°C. Please note that we are not liable for damage resulting from improper installation.