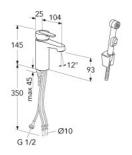

## **Assembling & Care**

Prior to installation the lines must be flushed up to the faucet. The faucet is connected with the cold water line on the right and the hot water line on the left. Water pressure: max 1000 kPa, min 50kPa. Hot water temperature: max 70°C, min 45°C. Please note that we are not liable for damage resulting from improper installation.