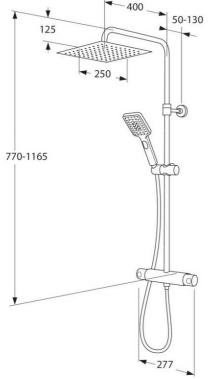

# Shower column Skandic Square

GUSTAVSBERG /
SMARTER BATHROOMS

SMARTER BATHROOMS

150 c-c

### **Product features**

- · Super slim head shower with generous water flow
- 3-functional hand shower with a pushbutton
- · Mixer where modern shape is combined with good function

#### Article number etc.

RSK-nr:

ART-nr: GB41213235 EAN-nr: 7393792231329

Packaging L: 714,00 x W: 368,00 x H: 94,00 mm. Weight: 5,40 kg