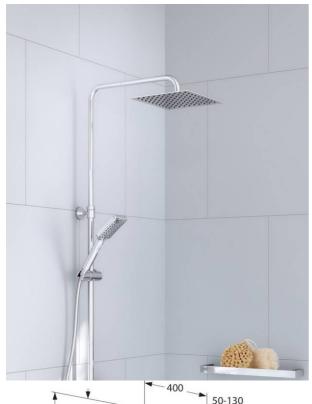

# Shower column Skandic Square

GUSTAVSBERG /
SMARTER BATHROOMS

SMARTER BATHROOMS

150 c-c

### **Product features**

- · Super slim head shower with generous water flow
- 3-functional hand shower with a pushbutton
- · Mixer where modern shape is combined with good function