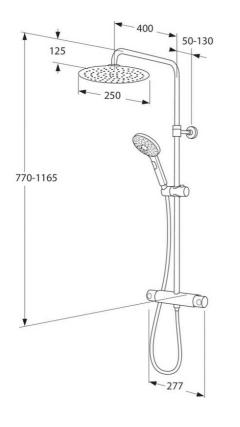

# Shower column Skandic Round

150 с-с

#### **Product features**

- Super slim head shower with generous water flow
- 3-functional hand shower with a pushbutton
- Mixer where modern shape is combined with good function