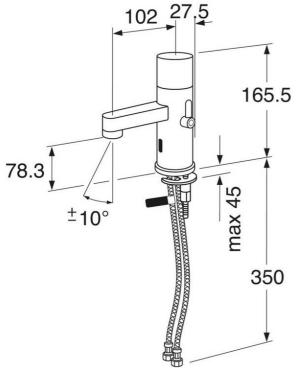

## **Assembling & Care**

Prior to installation the lines must be flushed up to the faucet. The faucet is connected with the cold water line on the right and the hot water line on the left. Water pressure: max 1000 kPa, min 50kPa. Hot water temperature: max 80°C, min 45°C. Please note that we are not liable for damage resulting from improper installation.