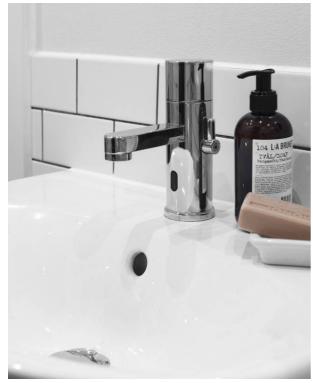

# Bathroom sink faucet Nordic<sup>3</sup> - sensor-controlled







#### **Product features**



- · Batteries included, installed in the faucet
- Simple installation with self-calibration
- · Smart function for cleaning and prevention of sabotage

#### Article number etc.

RSK-nr:

ART-nr: GB41213081 EAN-nr: 7393792229388

Packaging

L: 225,00 x W: 205,00 x H: 70,00 mm.

Weight: 1,61 kg

### **Energy labeling and certifications**

• Complies with Safe Water installation requirements.





## **Assembling & Care**

Prior to installation the lines must be flushed up to the faucet. The faucet is connected with the cold water line on the right and the hot water line on the left. Water pressure: max 1000 kPa, min 50kPa. Hot water temperature: max 80°C, min 45°C. Please note that we are not liable for damage resulting from improper installation.