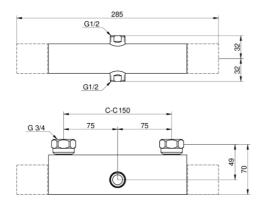

# **Shower mixer New Nautic -Thermostat**

Lead free, 350 mm spout, outlet up and downward, 150 c-

## Assembling & Care

Mounted according to the instructions. Prior to installation the lines must be flushed up to the faucet. The faucet is connected with the cold water line on the right and the hot water line on the left. Water pressure: max 1000 kPa, min 50kPa. Hot water temperature: max 80°C, min 45°C. Please note that we are not liable for damage resulting from improper installation.