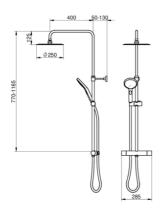

# **Shower column New Nautic** Round

150 c-c

#### **Product features**

- · Super slim head shower with generous water flow
- 3-functional hand shower with a pushbutton
- · Mixer with pure, unbroken lines and soft contours