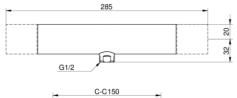

# Shower mixer New Nautic -Thermostat

Lead free, outlet downward, grip-friendly knobs, 150 c-c

## Assembling & Care

Assembling & Care Prior to installation the lines must be flushed up to the faucet. The faucet is connected with the cold water line on the right and the hot water line on the left. Water pressure: max 1000 kPa, min 50kPa. Hot water temperature: max 80°C, min 45°C. Please note that we are not liable for damage resulting from improper installation.