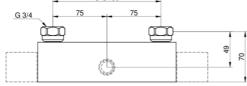

# Shower mixer New Nautic -Thermostat

Lead free, outlet downward, grip-friendly knobs, 150 c-c

## Assembling & Care

Assembling & Care Prior to installation the lines must be flushed up to the faucet. The faucet is connected with the cold water line on the right and the hot water line on the left. Water pressure: max 1000 kPa, min 50kPa. Hot water temperature: max 80°C, min 45°C. Please note that we are not liable for damage resulting from improper installation.