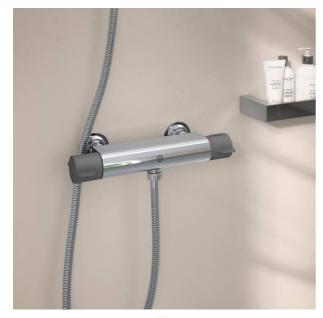

# Shower mixer New Nautic -Thermostat

Lead free, outlet downward, grip-friendly knobs, 150 c-c

### **Product features**

- Safe Touch reduces the heat on the front of the faucet
- Maintains even water temperature
- · Can be expanded with bathtub spout