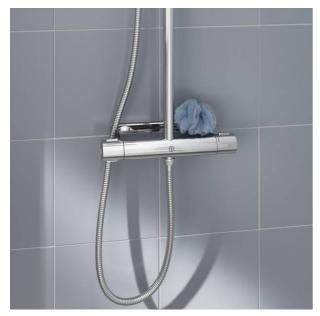

# **Shower mixer New Nautic - Thermostat**

Lead-free, outlet up & down, 150 c-c

#### **Product features**

- · Safe Touch reduces heat on the front of the faucet
- Contains less than 0.1% lead
- · Can be complemented with bathtub spout