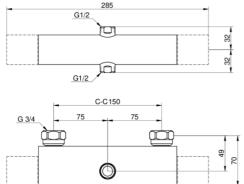

# **Shower mixer New Nautic - Thermostat**

Lead-free, outlet up & down, 150 c-c

## **Assembling & Care**

Mounted according to the instructions. Prior to installation the lines must be flushed up to the faucet. The faucet is connected with the cold water line on the right and the hot water line on the left. Water pressure: max 1000 kPa, min 50kPa. Hot water temperature: max 80°C, min 45°C. Please note that we are not liable for damage resulting from improper installation.