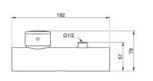

# Shower mixer New Nautic -Single lever

Shower connection upwards, 150 c-c

#### Article number etc.

 RSK-nr:
 ART-nr:
 EAN-nr:

 GB41212024
 7391530081748

Packaging
L: 210,00 x W: 145,00 x H: 92,00 mm.
Weight: 1,97 kg