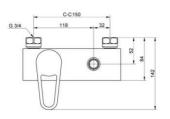

# Shower mixer New Nautic -Single lever

Shower connection upwards, 150 c-c

### **Product features**

- Grip-friendly lever with clear color marking for hot and cold water
- Soft move, ceramic package with smooth and precise operation
- Eco-stop, adjustable maximum flow limitation