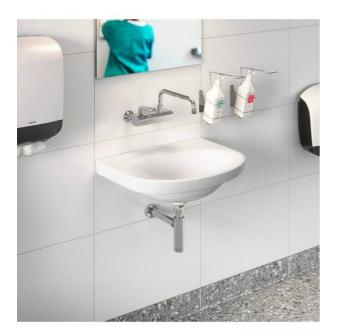

# Shower mixer New Nautic -Single lever

Shower connection upwards, 150 c-c

### **Product features**

- Grip-friendly lever with clear color marking for hot and cold water
- Soft move, ceramic package with smooth and precise operation
- Eco-stop, adjustable maximum flow limitation

## Assembling & Care

Prior to installation the lines must be flushed up to the faucet. The faucet is connected with the cold water line on the right and the hot water line on the left. Water pressure: max 1000 kPa, min 50kPa. Hot water temperature: max 80°C, min 45°C. Please note that we are not liable for damage resulting from improper installation.