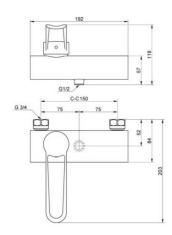

# Shower mixer Care - Singel lever

Lead free, connection down, 150 c-c

#### **Product features**

- Elongated, grip-friendly lever with clear color marking for hot and cold water
- Soft move, ceramic package with smooth and precise operation
- · Eco-stop, adjustable maximum flow limitation

## **Assembling & Care**

Prior to installation the lines must be flushed up to the faucet. The faucet is connected with the cold water line on the right and the hot water line on the left. Water pressure: max 1000 kPa, min 50kPa. Hot water temperature: max 80°C, min 45°C. Please note that we are not liable for damage resulting from improper installation.