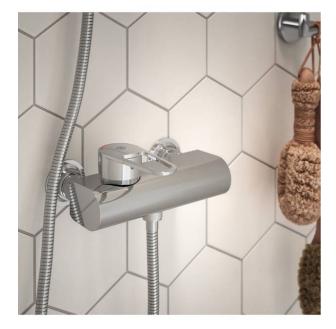

# Shower mixer New Nautic -Single lever

Shower connection downwards, 150 c-c

### **Product features**

- Grip-friendly lever with clear color marking for hot and cold water
- Soft move, ceramic package with smooth and precise operation
- Eco-stop, adjustable maximum flow limitation