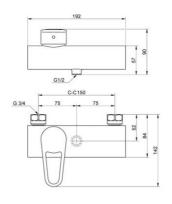

### Article number etc.

 RSK-nr:
 ART-nr:
 EAN-nr:

 GB41212014
 7391530081762

 Packaging
 210,00 x W: 145,00 x H: 92,00 mm.

 Weight: 1,96 kg
 Velocities