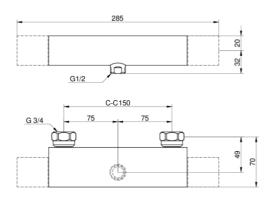

#### Article number etc.

RSK-nr:

ART-nr: GB412113870

EAN-nr: 7391530076461

Packaging

L: 775,00 x W: 145,00 x H: 80,00 mm. Weight: 3,00 kg

## Assembling & Care

Prior to installation the lines must be flushed up to the faucet. The faucet is connected with the cold water line on the right and the hot water line on the left.

Water pressure: max 1000 kPa, min 50kPa. Hot water temperature: max 80°C, min 45°C. Please note that we are not liable for damage resulting from improper installation.