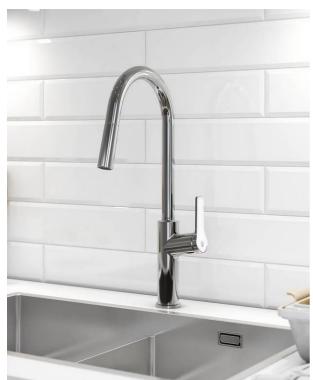

# Kitchen mixer Epic - Pull out

# With pull out handshower

#### **Product features**

- With pull out handshower
- Soft move, technology for smooth and precise handling
- · Eco-flow for water and energy efficiency