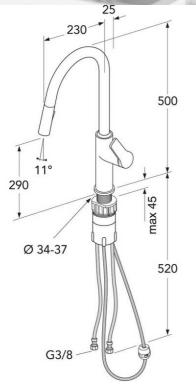

## Assembling & Care

Prior to installation the lines must be flushed up to the faucet. The faucet is connected with the cold water line on the right and the hot water line on the left. Water pressure: max 1000 kPa, min 50kPa. Hot water temperature: max 70°C, min 45°C. Please note that we are not liable for damage resulting from improper installation.