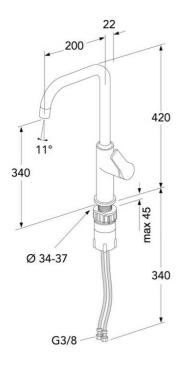

## Assembling & Care

Prior to installation the lines must be flushed up to the faucet. The faucet is connected with the cold water line on the right and the hot water line on the left. Water pressure: max 1000 kPa, min 50kPa. Hot water temperature: max 70°C, min 70°C. Please note that we are not liable for damage resulting from improper installation.