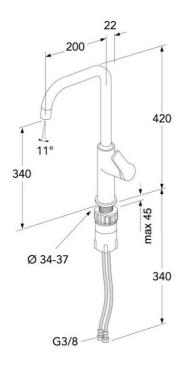

# Kitchen mixer Epic - high spout

**Brushed brass** 

### **Product features**

- · A bathroom sink faucet in modern design
- · Soft move, technology for smooth and precise handling
- · Eco-flow for water and energy efficiency

## Assembling & Care

Prior to installation the lines must be flushed up to the faucet. The faucet is connected with the cold water line on the right and the hot water line on the left. Water pressure: max 1000 kPa, min 50kPa. Hot water temperature: max 70°C, min 75°C. Please note that we are not liable for damage resulting from improper installation.