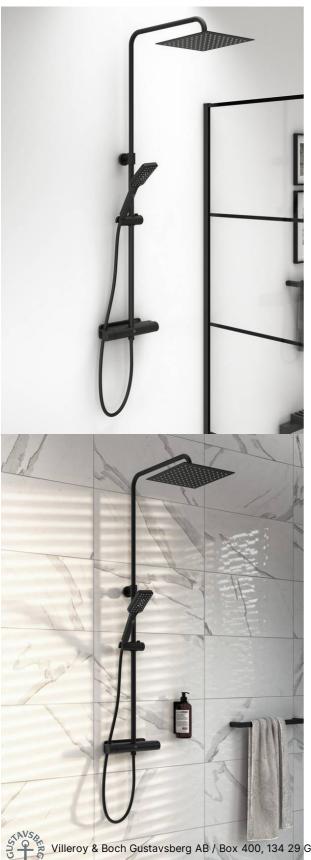

# **Shower column Estetic** Square

Black, connection up & down, 160 c-c, shower column Square

#### **Product features**

- Safe Touch, minimizes the heat on the front of the mixer
- Maintains even water temperature during temperature changes
- · Combines nicely with our various shower sets