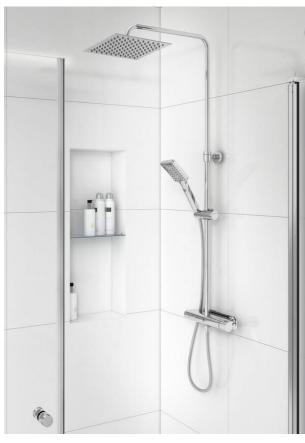

# **Shower column Estetic** Square

Chrome, connection up and down, 160 c-c, shower column Square

#### **Product features**

- Safe Touch, minimizes the heat on the front of the mixer
- Maintains even water temperature during temperature changes
- · Combines nicely with our various shower sets