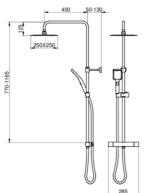

# **Shower column Estetic** Square

Chrome, connection up and down, 160 c-c, shower column Square

#### Article number etc.

RSK-nr:

GB41208435

7391530076263

Packaging

L: 745,00 x W: 368,00 x H: 94,00 mm. Weight: 5,13 kg