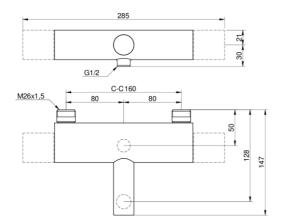

#### Article number etc.

RSK-nr:

ART-nr: GB4120843353 EAN-nr: 7391530076232

Packaging

L: 292,00 x W: 160,00 x H: 74,00 mm.

Weight: 2,35 kg