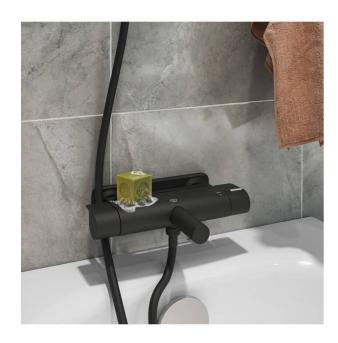

# **Tub faucet Estetic - termostat**

Black with fixed bath spout, downward shower connection, 160 c-c

#### **Product features**

- · Safe Touch, minimizes the heat on the front of the mixer
- Maintains even water temperature during temperature changes
- · Combines nicely with our various shower sets