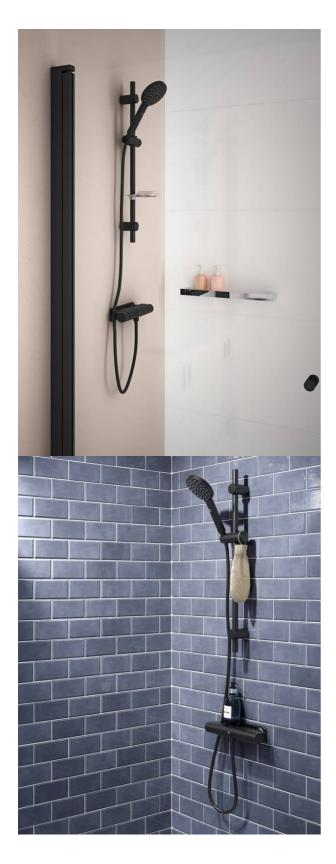

# Shower mixer Estetic thermostat

Black with shower connection down, 160 c-c

#### **Product features**

- · Safe Touch, minimizes the heat on the front of the mixer
- Maintains even water temperature during temperature changes
- · Combines nicely with our various shower sets