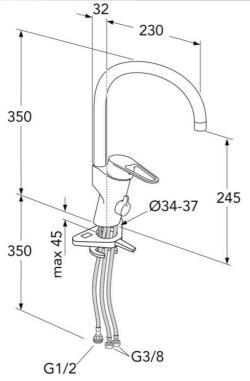

### **Product features**

Quick fit

- · Easy grip lever with clear colour marking for hot and cold
- Soft move, technology for smooth and precise handling
- Pivoting spout 110° (0° and 60° block included)

#### Article number etc.

RSK-nr:

ART-nr: GB41206097R EAN-nr: 7393792234825

Packaging L: 440,00 x W: 275,00 x H: 75,00 mm. Weight: 1,80 kg

## Assembling & Care

Prior to installation the lines must be flushed up to the faucet. The faucet is connected with the cold water line on the right and the hot water line on the left. Water pressure: max 1000 kPa, min 50kPa. Hot water temperature: max 70°C, min 70°C, min 70°C. Please note that we are not liable for damage resulting from improper installation.