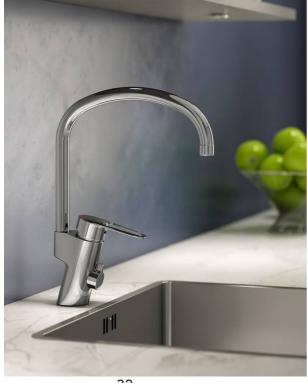

# Kitchen mixer New Nautic high Spout

Energy class C, dishwasher shut-off, G3/8 con.

### **Product features**

Quick fit

- · Easy grip lever with clear colour marking for hot and cold
- Soft move, technology for smooth and precise handling
- Pivoting spout 110° (0° and 60° block included)