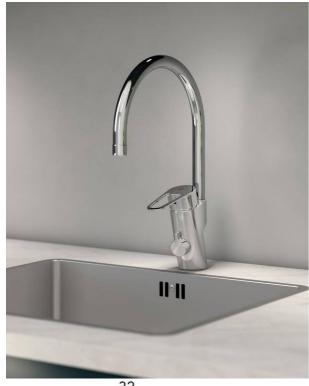

# Kitchen mixer New Nautic - high Spout

ECO Flow max 5 l/m, dishwasher shut-off

## **Product features**

Quick fit

- · ECO Flow adapted flow
- All components made in food approved materials
- Cold-start, only cold water when the lever is in straight forward position