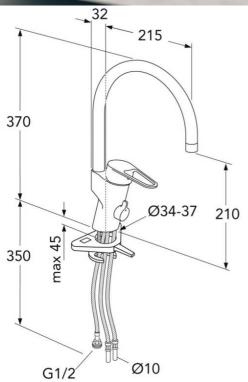

### Article number etc.

RSK-nr:

ART-nr: GB41206096B EAN-nr: 7391530081922

Packaging L: 440,00 x W: 275,00 x H: 75,00 mm. Weight: 1.80 kg