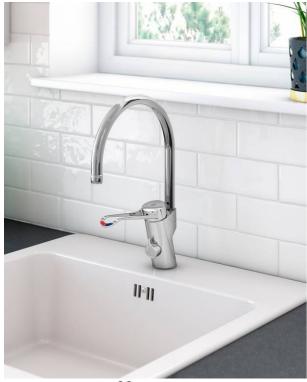

# Kitchen mixer New Nautic high Spout

Lead-free, elongated lever, dishwasher shut-off

#### **Product features**

Quick fit

- · Contains less than 0.1% lead
- · Energy class B
- · Equipted with elongated lever