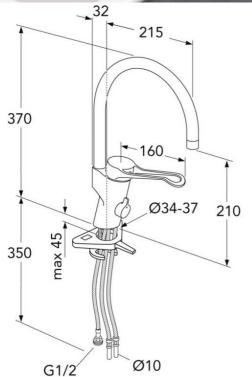

### **Assembling & Care**

Prior to installation the lines must be flushed up to the faucet. The faucet is connected with the cold water line on the right and the hot water line on the left.

Water pressure: max 1000 kPa, min 50kPa. Hot water temperature: max 70°C, min 70°C, min 70°C. Please note that we are not liable for damage resulting from improper installation.