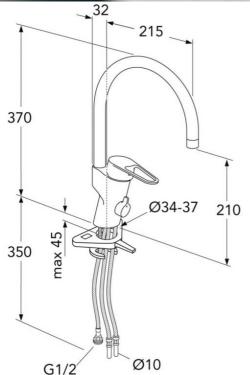

#### Article number etc.

RSK-nr:

ART-nr: GB412060960 EAN-nr: 7393792235419

Packaging L: 440,00 x W: 275,00 x H: 75,00 mm. Weight: 1.70 kg

## **Assembling & Care**

Prior to installation the lines must be flushed up to the faucet. The faucet is connected with the cold water line on the right and the hot water line on the left. Water pressure: max 1000 kPa, min 50kPa. Hot water temperature: max 70°C, min 45°C. Please note that we are not liable for damage resulting from improper installation.