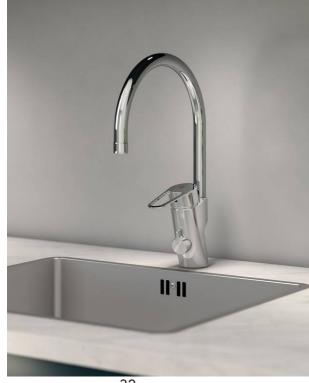

# Kitchen mixer New Nautic - high Spout

Lead free, energy class B, dishwasher shut-off

### **Product features**

Quick fit

- · Contains less than 0.1% lead
- Energy Class B
- Cold-start, only cold water when the lever is in straight forward position