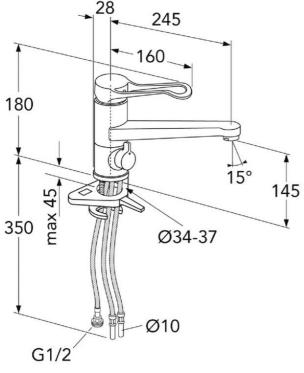

# Assembling & Care

KONTROLL

Assembling & Care Prior to installation the lines must be flushed up to the faucet. The faucet is connected with the cold water line on the right and the hot water line on the left. Water pressure: max 1000 kPa, min 50kPa. Hot water temperature: max 70°C, min 45°C. Please note that we are not liable for damage resulting from improper installation.