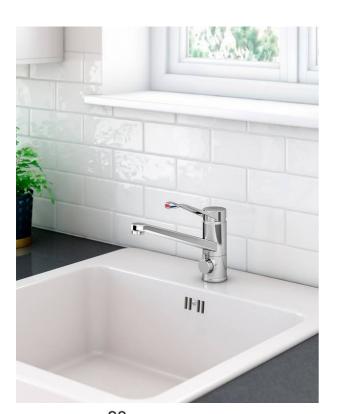

# **Kitchen mixer New Nautic** low Spout

Lead free, energy class A, elongated lever, dishwasher shut-off

## **Product features**

- Contains less than 0.1% lead
- Energy class A
- Equipted with elongated lever