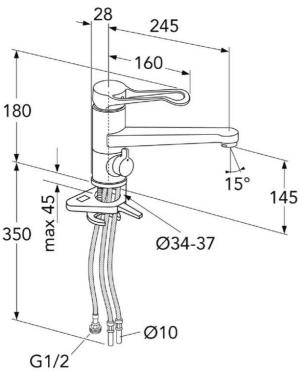

## Assembling & Care

Prior to installation the lines must be flushed up to the faucet. The faucet is connected with the cold water line on the right and the hot water line on the left. Water pressure: max 1000 kPa, min 50kPa. Hot water temperature: max 70°C, min 45°C. Please note that we are not liable for damage resulting from improper installation.