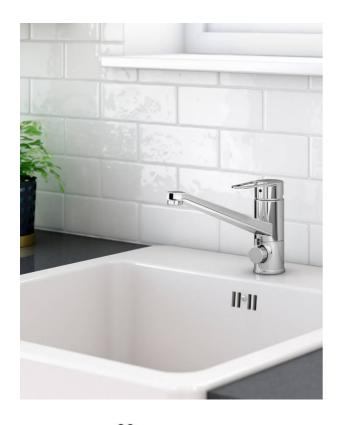

# Kitchen mixer New Nautic - low spout

Lead free, energy class B, dishwasher shut-off

### **Product features**

Quick fit

- · Contains less than 0.1% lead
- · Energy class B
- Cold-start, only cold water when the lever is in straight forward position