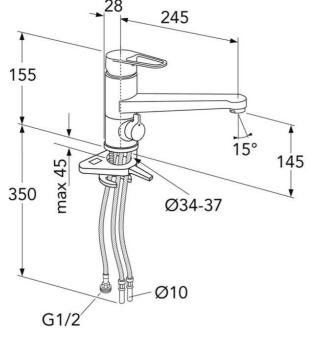

## **Assembling & Care**

Prior to installation the lines must be flushed up to the faucet. The faucet is connected with the cold water line on the right and the hot water line on the left. Water pressure: max 1000 kPa, min 50kPa. Hot water temperature: max 70°C, min 45°C. Please note that we are not liable for damage resulting from improper installation.