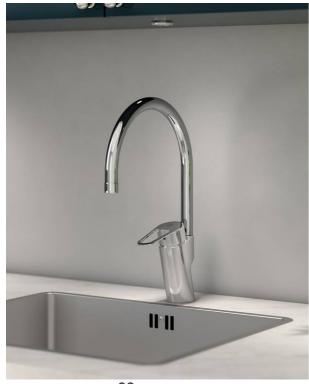

# Kitchen mixer New Nautic - high Spout

GUSTAVSBERG /
SMARTER BATHROOMS

ECO Flow max 5 I/m, lead-free