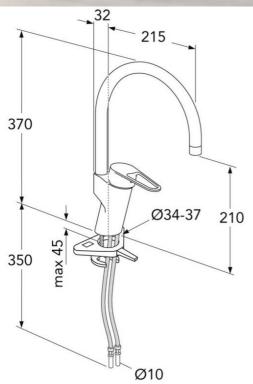

## Assembling & Care

Prior to installation the lines must be flushed up to the faucet. The faucet is connected with the cold water line on the right and the hot water line on the left. Water pressure: max 1000 kPa, min 50kPa. Hot water temperature: max 70°C, min 45°C. Please note that we are not liable for damage resulting from improper installation.