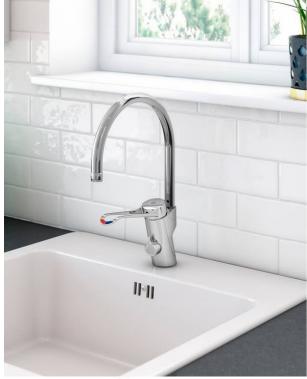

# Kitchen mixer New Nautic high Spout

Lead free, energy class A, elongated lever

### **Product features**

Quick fit

- · Contains less than 0.1% lead
- · Energy Class A
- · Equipted with elongated lever