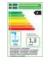

# Kitchen mixer New Nautic high Spout



Lead free, energy class A, elongated lever





### **Product features**

Quick fit











- · Contains less than 0.1% lead
- · Energy Class A
- · Equipted with elongated lever

#### Article number etc.

RSK-nr:

ART-nr: GB41206056064L EAN-nr: 7391530085364

Packaging L: 440,00 x W: 275,00 x H: 75,00 mm. Weight: 1,70 kg

## **Energy labeling and certifications**















## **Assembling & Care**

Prior to installation the lines must be flushed up to the faucet. The faucet is connected with the cold water line on the right and the hot water line on the left.

Water pressure: max 1000 kPa, min 50kPa. Hot water temperature: max 70°C, min 70°C. Please note that we are not liable for damage resulting from improper installation.