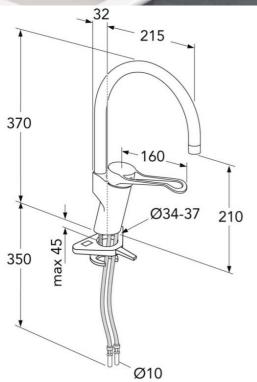

## **Assembling & Care**

Prior to installation the lines must be flushed up to the faucet. The faucet is connected with the cold water line on the right and the hot water line on the left.

Water pressure: max 1000 kPa, min 50kPa. Hot water temperature: max 70°C, min 70°C. Please note that we are not liable for damage resulting from improper installation.