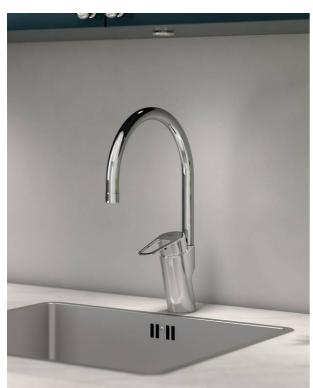

# **Kitchen mixer New Nautic** high Spout

Lead free, energy class B

#### **Product features**

- Contains less than 0.1% lead
- Energy Class B
- · Cold-start, only cold water when the lever is in straight forward position