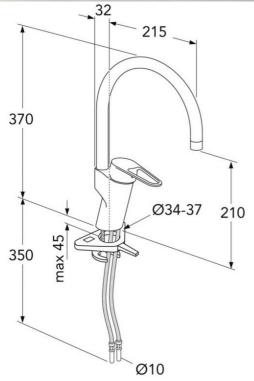

## Assembling & Care

Prior to installation the lines must be flushed up to the faucet. The faucet is connected with the cold water line on the right and the hot water line on the left. Water pressure: max 1000 kPa, min 50kPa. Hot water temperature: max 70°C, min 45°C. Please note that we are not liable for damage resulting from improper installation.