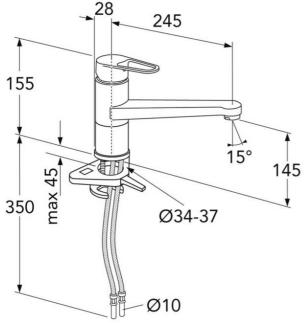

## Assembling & Care

Prior to installation the lines must be flushed up to the faucet. The faucet is connected with the cold water line on the right and the hot water line on the left. Water pressure: max 1000 kPa, min 50kPa. Hot water temperature: max 70°C, min 45°C. Please note that we are not liable for damage resulting from improper installation.