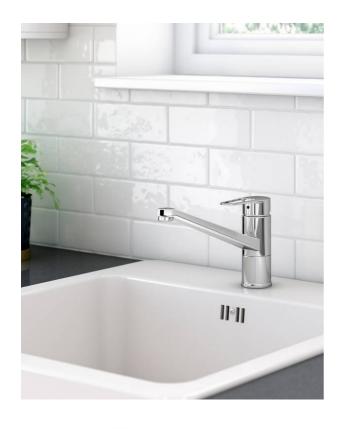

# Kitchen mixer New Nautic low Spout

**Energy class C** 

### **Product features**

Quick fit

- · Easy grip lever with clear colour marking for hot and cold
- · Soft move, technology for smooth and precise handling
- Pivoting spout 110° (0° and 80° block included)