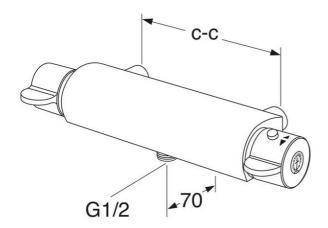

# Shower mixer Nordic<sup>3</sup> thermostat

Outlet downward, 160 c-c



#### **Product features**







· Safe Tough reduces the heat on the front of the faucet. Maintains even water temperature upon pressure and temperature changesCan be expanded with bathtub spout

#### Article number etc.

RSK-nr:

ART-nr: GB41205604

EAN-nr: 7393792229418

Packaging L: 370,00 x W: 105,00 x H: 75,00 mm. Weight: 1,89 kg

### **Energy labeling and certifications**

· Complies with Safe Water installation requirements.







CERTIFIERING





## Assembling & Care

Prior to installation the lines must be flushed up to the faucet. The faucet is connected with the cold water line on the right and the hot water line on the left.

Water pressure: max 1000 kPa, min 50kPa. Hot water temperature: max 80°C, min 2000 kPs.

45°C. Please note that we are not liable for damage resulting from improper installation.