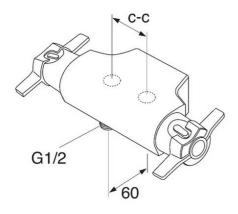

## Shower mixer Care - thermostat, 40 c-c

EAN-nr:

7393792232111

Lead-free, shower connection downward, grip-friendly knobs

#### **Assembling & Care**

Mounted according to the instructions. Prior to installation the lines must be flushed up to the faucet. The faucet is connected with the cold water line on the right and the hot water line on the left. Water pressure: max 1000 kPa, min 50kPa. Hot water temperature: max 80°C, min 45°C. Please note that we are not liable for damage resulting from improper installation.