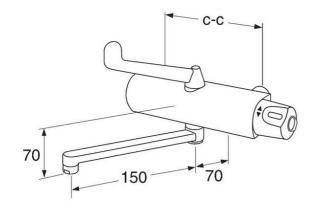

# **Bathroom sink faucet Care**

Lead-free, elongated lever, 160 c-c

## Assembling & Care

Mounted according to the instructions. Prior to installation the lines must be flushed up to the faucet. The faucet is connected with the cold water line on the right and the hot water line on the left. Water pressure: max 1000 kPa, min 50kPa. 75 Hot water temperature: max 80°C, min 45°C. Please note that we are not liable for damage resulting from improper installation. Mounted according to the instructions. Prior to installation the lines must be