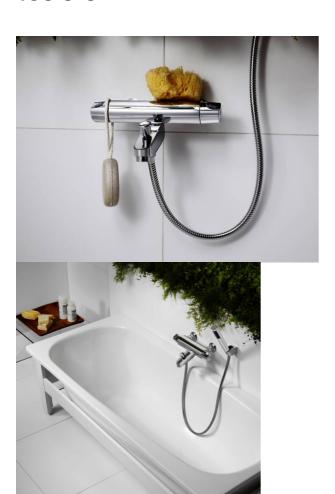

# **Tub faucet Nautic** thermostat

160 c-c

#### **Product features**

- Safe Tough reduces the heat on the front of the faucet.
- · Maintains even water temperature upon pressure and temperature changes
- Pull diverter changes flow path from bath to shower

### Assembling & Care

Prior to installation the lines must be flushed up to the faucet. The faucet is connected with the cold water line on the right and the hot water line on the left.

Water pressure: max 1000 kPa, min 50kPa. Hot water temperature: max 80°C, min 45°C. Please note that we are not liable for damage resulting from improper installation.