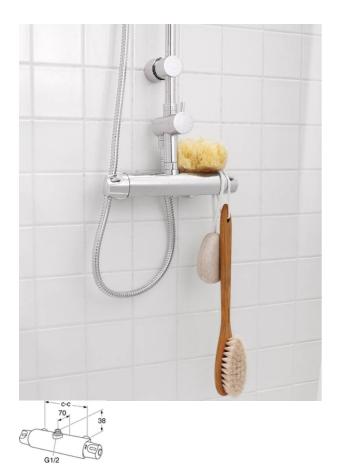

# Shower mixer Nautic thermostat

Outlet upward, 160 c-c

### **Product features**

- Safe Touch reduces the heat on the front of the faucet
- · Maintains even water temperature upon pressure and temperature changes
- · Completed with ceiling shower set

#### · Complies with Safe Water installation requirements.

Assembling & Care Prior to installation the lines must be flushed up to the faucet. The faucet is connected with the cold water line on the right and the hot water line on the left. Water pressure: max 1000 kPa, min 50kPa. Hot water temperature: max 80°C, min 45°C. Please note that we are not liable for damage resulting from improper installation.