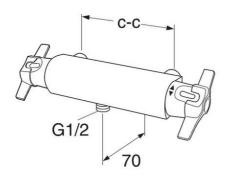

# **Shower mixer Care**

Lead-free - grip-friendly knobs, 160 c-c

### Assembling & Care

Mounted according to the instructions. Prior to installation the lines must be flushed up to the faucet. The faucet is connected with the cold water line on the right and the hot water line on the left. Water pressure: max 1000 kPa, min 50kPa. Hot water temperature: max 80°C, min 45°C. Please note that we are not liable for damage resulting from improper installation.