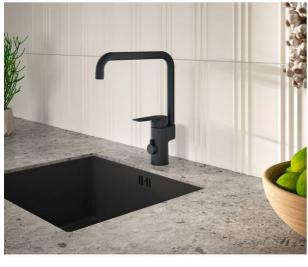

# Kitchen mixer Atlantic - high spout

Matt black, with dishwasher shut-off

#### **Product features**

Quick fit

- Pivoting spout 110° (0° and 60° block included)
- · ECO Flow adapted flow
- · Cold-start, only cold water when the lever is in straight forward position