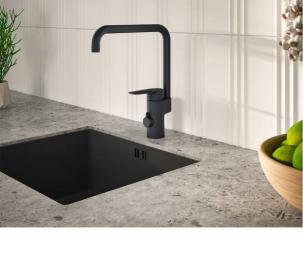

# Kitchen mixer Atlantic - high spout

Matt black, with dishwasher shut-off

#### **Product features**

Quick fit

- Pivoting spout 110° (0° and 60° block included)
- · ECO Flow adapted flow
- · Cold-start, only cold water when the lever is in straight forward position