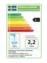

# Kitchen mixer Atlantic - high spout



With dishwasher shut-off



### **Product features**

Quick fit











- Pivoting spout 110° (0° and 60° block included)
- · ECO Flow adapted flow
- · Cold-start, only cold water when the lever is in straight forward position

#### Article number etc.

RSK-nr:

ART-nr: GB41205098 EAN-nr: 7393792232326

Packaging

L: 440,00 x W: 275,00 x H: 75,00 mm.

Weight: 1.80 kg

## **Energy labeling and certifications**















## **Assembling & Care**

Prior to installation the lines must be flushed up to the faucet. The faucet is connected with the cold water line on the right and the hot water line on the left. Water pressure: max 1000 kPa, min 50kPa. Hot water temperature: max 70°C, min 45°C. Please note that we are not liable for damage resulting from improper installation.