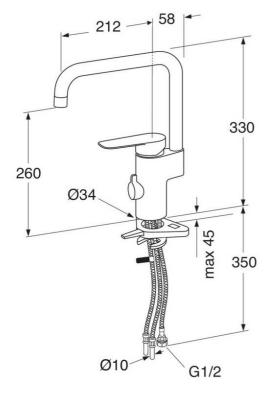

# Kitchen mixer Atlantic - high spout

With dishwasher shut-off

### **Product features**

Quick fit

- Pivoting spout 110° (0° and 60° block included)
- · ECO Flow adapted flow
- · Cold-start, only cold water when the lever is in straight forward position

## **Assembling & Care**

Prior to installation the lines must be flushed up to the faucet. The faucet is connected with the cold water line on the right and the hot water line on the left. Water pressure: max 1000 kPa, min 50kPa. Hot water temperature: max 70°C, min 45°C. Please note that we are not liable for damage resulting from improper installation.