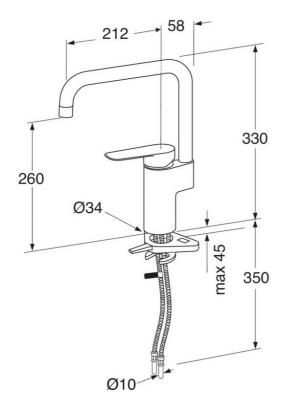

#### **Product features**

- Pivoting spout 110° (0° and 60° block included)
- · Lever with clear marking for hot and cold
- · Soft move, technology for smooth and precise handling

## Assembling & Care

Prior to installation the lines must be flushed up to the faucet. The faucet is connected with the cold water line on the right and the hot water line on the left. Water pressure: max 1000 kPa, min 50kPa. Hot water temperature: max 70°C, min 45°C. Please note that we are not liable for damage resulting from improper installation.