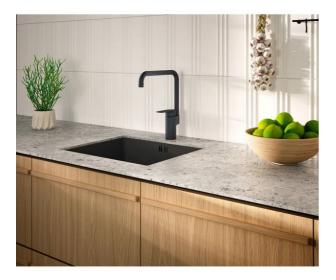

# Kitchen mixer Atlantic - high spout

Matt black

#### **Product features**

- Pivoting spout 110° (0° and 60° block included)
- · Lever with clear marking for hot and cold
- · Soft move, technology for smooth and precise handling