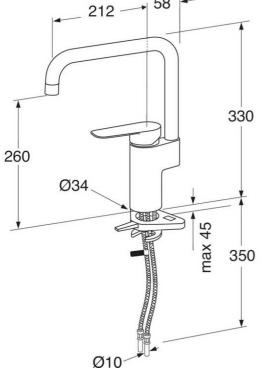

#### Article number etc.

RSK-nr:

ART-nr: GB41205058 FAN-nr: 7393792232302

Packaging

L: 440,00 x W: 275,00 x H: 75,00 mm.

Weight: 1,70 kg