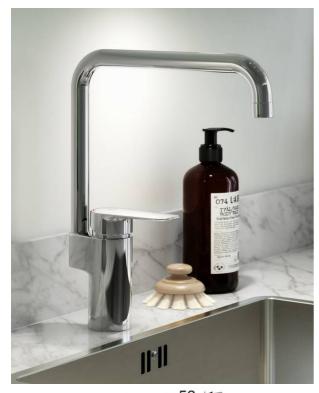

# Kitchen mixer Atlantic-high spout

#### **Product features**

Quick fit

- Pivoting spout 110° (0° and 60° block included)
- · Lever with clear color marking for hot and cold
- · Soft move, technology for smooth and precise handling