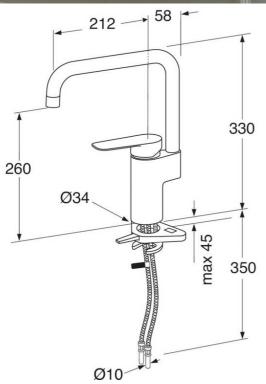

#### Article number etc.

RSK-nr:

ART-nr: GB41205058 0 EAN-nr: 7393792232319

Packaging L: 440,00 x W: 275,00 x H: 75,00 mm. Weight: 1.70 kg

## **Assembling & Care**

Prior to installation the lines must be flushed up to the faucet. The faucet is connected with the cold water line on the right and the hot water line on the left. Water pressure: max 1000 kPa, min 50kPa. Hot water temperature: max 70°C, min 45°C. Please note that we are not liable for damage resulting from improper installation.