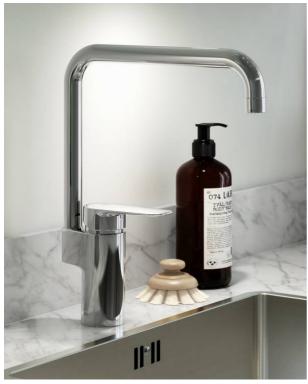

# Kitchen mixer Atlantic - high spout

Lead-free

### **Product features**

- · Energy class B, saves energy and water
- · Soft move, technology for smooth and precise handling
- · Cold-start, only cold water when the lever is in straight forward position