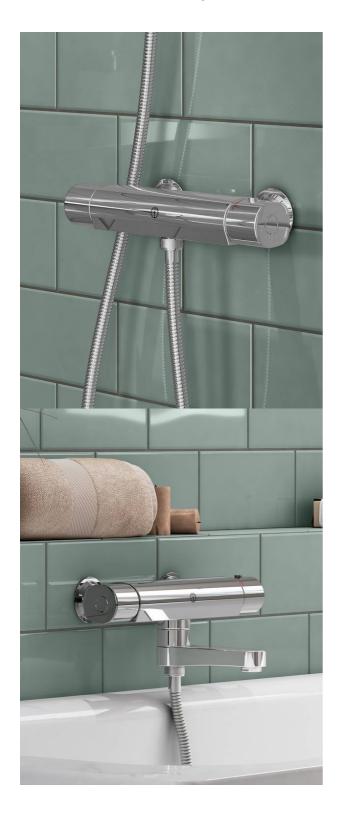

# **Shower mixer Atlantic** thermostat

Outlet downward, 160 c-c

## **Product features**

- · Safe Touch, minimises the heat on the front side of the mixer
- Maintains even water temperature
- · Can be supplemented with Gustavsberg bathtub spout

# Assembling & Care

Mounted according to the instructions. Prior to installation the lines must be flushed up to the faucet. The faucet is connected with the cold water line on the right and the hot water line on the left. Water pressure: max 1000 kPa, min 50kPa. Hot water temperature: max 80°C, min 45°C. Please note that we are not liable for damage resulting from improper installation. Mounted according to the instructions. Prior to installation the lines must be