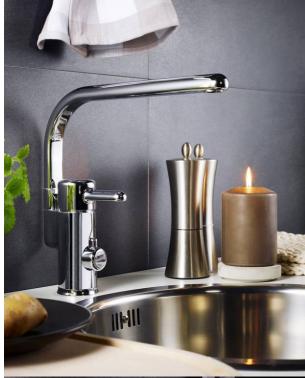

# Kitchen mixer Logic - high spout

With dishwasher shut-off

### **Product features**

ECO-TAP/ENERGY-**SAVING** 

- · Energy class B, saves energy and water
- · Adjustable comfort flow and comfort temperature
- · Optional coloured levers