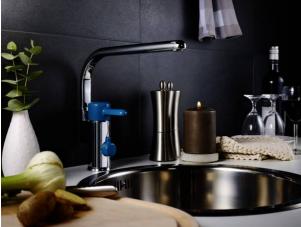

# Kitchen mixer Logic - high spout

With dishwasher shut-off

### **Product features**

ECO-TAP/ENERGY-**SAVING** 

- · Energy class B, saves energy and water
- · Adjustable comfort flow and comfort temperature
- · Optional coloured levers