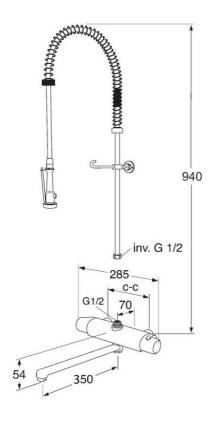

# Pre-rinse set

# With thermostatic mixer 160 c-c and spout

#### **Product features**

- Functional, ergonomic design
- Hand-held rinsing nozzle that minimizes pressure surges
- · The nozzle features two different spray patterns